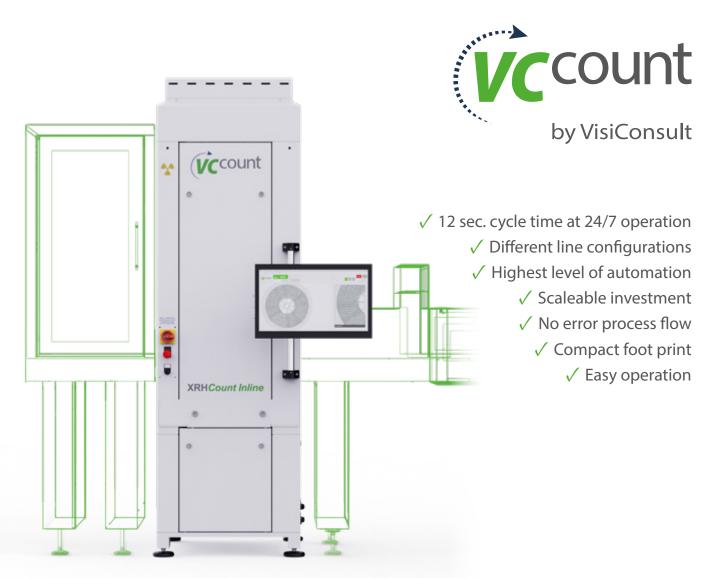

## Highest level of automation

The XRHCount Inline impresses due to the embedded high degree of automation. Loading and unloading is carried out by a conveyor belt, and the reel ID is automatically read and recorded by a scanner.

# 24/7 operation with 12 sec/reel

The conveyor belt running through the system, combined with smart automation, leads to the impressive fact that a reel is counted in less than 12 seconds. In addition, the system can count continuously, i.e., 24/7, thanks to the robust design developed and manufactured in Germany.

### Flexible design for scalable invest

The whole solution is adaptable to the customer application, and so is the investment. The scalable investment solution works for any business size, meaning that every customer can consider an XRHCount Inline. Whether as a stand-alone solution or a fully integrated inline system, the compact format of the XRHCount Inline means that every customer has suitable space for this solution (660x830x2203 mm). The flexibility of the design also enables multiple line configurations for endless integration possibilities. The Hermes protocol is the standard implementation. Smema is offered optionally.

## Simple and safe operation

Errors in the process flow are excluded thanks to the error proof concept of Poka-Yoke that is based on one-piece flow production. Side entrances equipped with locks and safety switches ensure the safety of material and people. The simple operation is complemented by an intuitive software with a user-friendly interface.