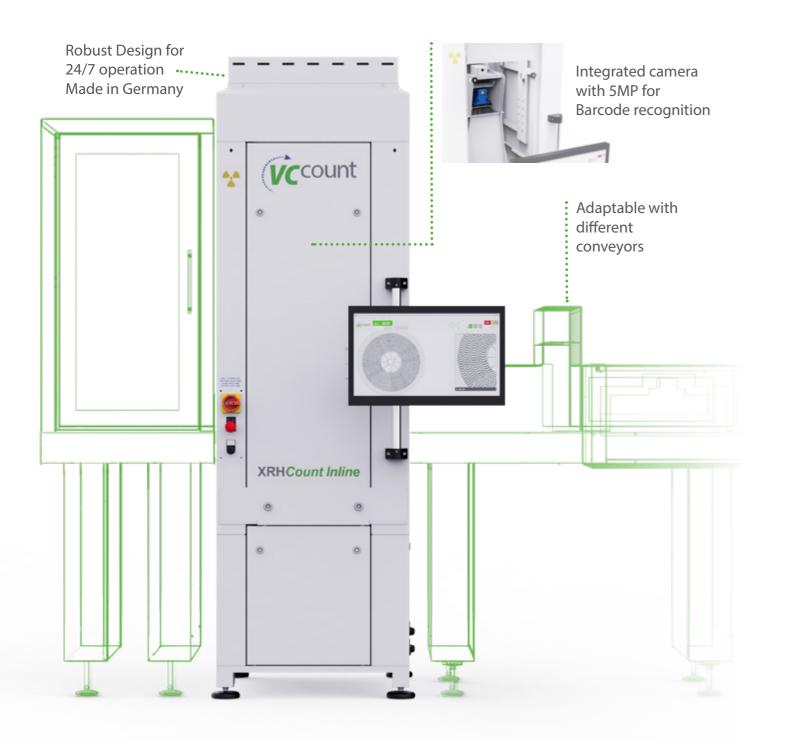

## Highest level of automation

The XRHCount Inline impresses due to the embedded high degree of automation. Loading and unloading is carried out by a conveyor belt, and the reel ID is automatically read and recorded by a scanner.

# 24/7 operation with 12 sec/reel

The conveyor belt running through the system, combined with smart automation, leads to the impressive fact that a reel is counted in less than 12 seconds. In addition, the system can count continuously, i.e., 24/7, thanks to the robust design developed and manufactured in Germany.

### Flexible design for scalable invest

The whole solution is adaptable to the customer application, and so is the investment. The scalable investment solution works for any business size, meaning that every customer can consider an XRHCount Inline. Whether as a stand-alone solution or a fully integrated inline system, the compact format of the XRHCount Inline means that every customer has suitable space for this solution (660x830x2203 mm). The flexibility of the design also enables multiple line configurations for endless integration possibilities. The Hermes protocol is the standard implementation. Smema is offered optionally.